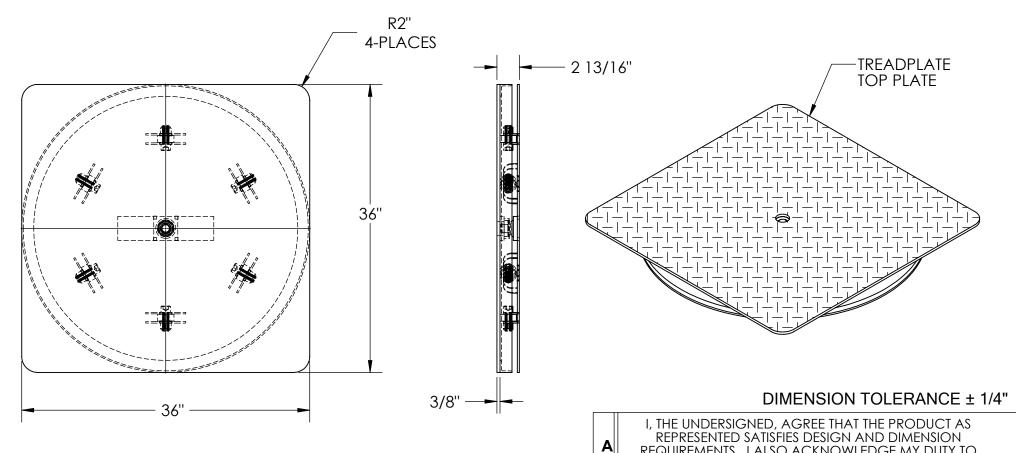

## STANDARD FEATURES

MODEL NUMBER IS CA-KP-3636-6 CAPACITY IS 6,000 LBS. **OVERALL WIDTH IS 36"** OVERALL LENGTH IS 36" OVERALL HEIGHT IS 2 13/16" SQUARE TOP TREADPLATE WITH ROUNDED CORNERS DURABLE LIQUID PAINT YELLOW FINISH